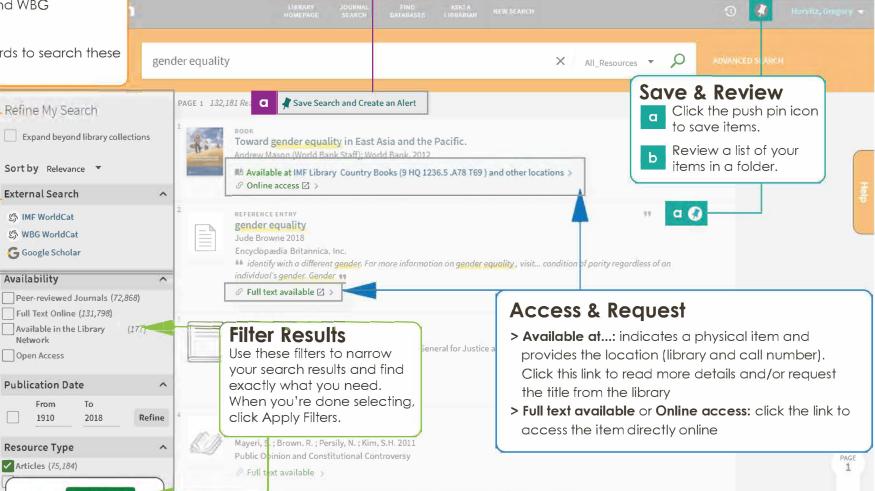

# Save Search & Create Alert an Alert" to save your search query receive an email alert when new items ↑ Turn on notification for this query ADVANCED SI Save & Review Click the push pin icon to save items. Review a list of your items in a folder.

## Refine My Search Expand beyond library collections: Search the holdings of libraries

outside of IMF and WBG

### **External Search:**

Uses your keywords to search these search engines.

External Search

5 IMF WorldCat

\$ WBG WorldCat

Google Scholar

Availability

Network

Open Access

**Publication Date** 

1910

Resource Type

✓ Articles (75,184)

CLEAR

**APPLY FILTERS** 

Click "Save Search and Create